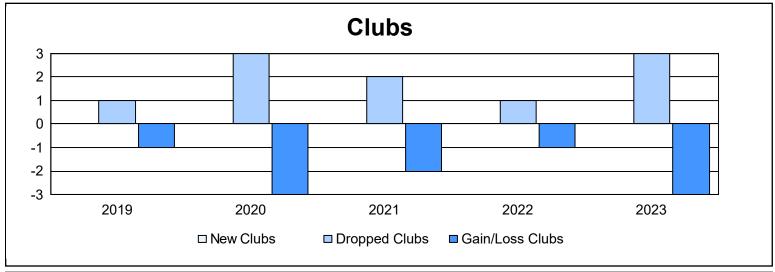

District 105SW As of June 2023 Cumulative

| Year      | New<br>Clubs | Dropped<br>Clubs | Gain/<br>Loss<br>Clubs | New<br>Members | Charter<br>Members | Reinstate<br>Members | Transfer<br>Members | Total<br>Member<br>Added | Total<br>Members<br>Dropped | Gain/<br>Loss<br>Members |
|-----------|--------------|------------------|------------------------|----------------|--------------------|----------------------|---------------------|--------------------------|-----------------------------|--------------------------|
| 2018-2019 | 0            | 1                | -1                     | 84             | 1                  | 3                    | 11                  | 99                       | 142                         | -43                      |
| 2019-2020 | 0            | 3                | -3                     | 82             | 1                  | 10                   | 15                  | 108                      | 150                         | -42                      |
| 2020-2021 | 0            | 2                | -2                     | 49             | 0                  | 3                    | 8                   | 60                       | 164                         | -104                     |
| 2021-2022 | 0            | 1                | -1                     | 89             | 2                  | 7                    | 16                  | 114                      | 165                         | -51                      |
| 2022-2023 | 0            | 3                | -3                     | 109            | 0                  | 12                   | 0                   | 121                      | 165                         | -44                      |
| Average   | 0            | 2                | -2                     | 83             | 1                  | 7                    | 10                  | 100                      | 157                         | -57                      |